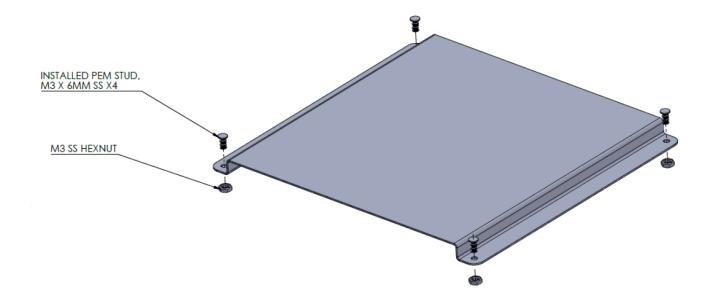

|  |



## ENVIRONMENTAL SPECIFICATIONS

Installation Environment: Indoor or Outdoor

# COMPATIBILITY

Compatible with major AP manufacturers. View our website for more details.



#### **INCLUDED HARDWARE**

M3 SS Hex Nut (QTY 4)

#### WARRANTY

2 Year Limited Warranty



The facts and figures herein are carefully compiled to the best of our knowledge and are intended for general informational purposes only. Responsibility for the use and application of AccelTex Solutions materials rests with the end user. All AccelTex Solutions products are sold pursuant to the AccelTex Solutions Terms and Conditions of Sale. ©2022 AccelTex Solutions. All Rights Reserved. AccelTex, AccelTex Solutions, the AccelTex Solutions Logo and other marks are trademarks or registered trademarks of AccelTex Solutions. Other products or service names may be the property of third parties.

1.888.406.8906 SALES@ACCELTEX.COM



UNIVERSAL MOUNT ADAPTER PLATE FOR APS ATS-UMAP-1







The facts and figures herein are carefully compiled to the best of our knowledge and are intended for gen