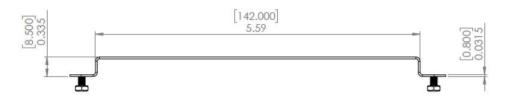

### **MECHANICAL SPECIFICATIONS**

Dimensions: 5.90"x 6.47"x 0.33"(150mmx164.4mmx8.5mm) Weight: 0.3714 lb (0.168 kg) Material: Power Coated Steel Color: White

|  | Accellex<br>ATS-UMAP-1                                                                                                                                                                                                                                                                                                                                                                                                                                                                                                                                                                                                                                                                                                                                                                                                                                                                                                                                                                                                                                                                                                                                                                                                                                                                                                                                                                                                                                                                                                                                                                                                                                                                                                                                                                                                                                                             |  |
|--|------------------------------------------------------------------------------------------------------------------------------------------------------------------------------------------------------------------------------------------------------------------------------------------------------------------------------------------------------------------------------------------------------------------------------------------------------------------------------------------------------------------------------------------------------------------------------------------------------------------------------------------------------------------------------------------------------------------------------------------------------------------------------------------------------------------------------------------------------------------------------------------------------------------------------------------------------------------------------------------------------------------------------------------------------------------------------------------------------------------------------------------------------------------------------------------------------------------------------------------------------------------------------------------------------------------------------------------------------------------------------------------------------------------------------------------------------------------------------------------------------------------------------------------------------------------------------------------------------------------------------------------------------------------------------------------------------------------------------------------------------------------------------------------------------------------------------------------------------------------------------------|--|
|  | Constant Decise Analysis in the synthesis of the second synthesis and an and second second synthesis of the second s |  |
|  |                                                                                                                                                                                                                                                                                                                                                                                                                                                                                                                                                                                                                                                                                                                                                                                                                                                                                                                                                                                                                                                                                                                                                                                                                                                                                                                                                                                                                                                                                                                                                                                                                                                                                                                                                                                                                                                                                    |  |
|  |                                                                                                                                                                                                                                                                                                                                                                                                                                                                                                                                                                                                                                                                                                                                                                                                                                                                                                                                                                                                                                                                                                                                                                                                                                                                                                                                                                                                                                                                                                                                                                                                                                                                                                                                                                                                                                                                                    |  |
|  |                                                                                                                                                                                                                                                                                                                                                                                                                                                                                                                                                                                                                                                                                                                                                                                                                                                                                                                                                                                                                                                                                                                                                                                                                                                                                                                                                                                                                                                                                                                                                                                                                                                                                                                                                                                                                                                                                    |  |
|  |                                                                                                                                                                                                                                                                                                                                                                                                                                                                                                                                                                                                                                                                                                                                                                                                                                                                                                                                                                                                                                                                                                                                                                                                                                                                                                                                                                                                                                                                                                                                                                                                                                                                                                                                                                                                                                                                                    |  |
|  |                                                                                                                                                                                                                                                                                                                                                                                                                                                                                                                                                                                                                                                                                                                                                                                                                                                                                                                                                                                                                                                                                                                                                                                                                                                                                                                                                                                                                                                                                                                                                                                                                                                                                                                                                                                                                                                                                    |  |