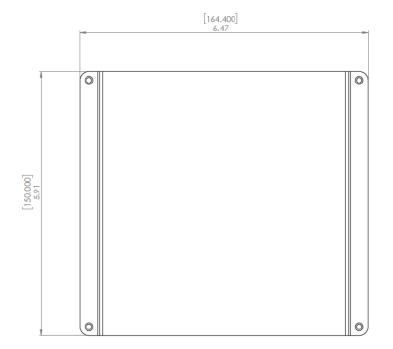

### **MECHANICAL SPECIFICATIONS**

Dimensions: 5.90"x 6.47"x 0.33"(150mmx164.4mmx8.5mm) Weight: 0.3714 lb (0.168 kg) Material: Power Coated Steel Color: White

|  | Accellex<br>ATS-UMAP-1                                                                                                                                                                                                                                                                                                                                                                                                                                                                                                                                                                                                                                                                                                                                                                                                                                                                                                                                                                                                                                                                                                                                                                                                                                                                                                                                                                                                                                                                                                                                                                                                                                                                                                                                                                                                                                                             |  |
|--|------------------------------------------------------------------------------------------------------------------------------------------------------------------------------------------------------------------------------------------------------------------------------------------------------------------------------------------------------------------------------------------------------------------------------------------------------------------------------------------------------------------------------------------------------------------------------------------------------------------------------------------------------------------------------------------------------------------------------------------------------------------------------------------------------------------------------------------------------------------------------------------------------------------------------------------------------------------------------------------------------------------------------------------------------------------------------------------------------------------------------------------------------------------------------------------------------------------------------------------------------------------------------------------------------------------------------------------------------------------------------------------------------------------------------------------------------------------------------------------------------------------------------------------------------------------------------------------------------------------------------------------------------------------------------------------------------------------------------------------------------------------------------------------------------------------------------------------------------------------------------------|--|
|  | Constant Decise Analysis in the synthesis of the second synthesis and an and second second synthesis of the second s |  |
|  |                                                                                                                                                                                                                                                                                                                                                                                                                                                                                                                                                                                                                                                                                                                                                                                                                                                                                                                                                                                                                                                                                                                                                                                                                                                                                                                                                                                                                                                                                                                                                                                                                                                                                                                                                                                                                                                                                    |  |
|  |                                                                                                                                                                                                                                                                                                                                                                                                                                                                                                                                                                                                                                                                                                                                                                                                                                                                                                                                                                                                                                                                                                                                                                                                                                                                                                                                                                                                                                                                                                                                                                                                                                                                                                                                                                                                                                                                                    |  |
|  |                                                                                                                                                                                                                                                                                                                                                                                                                                                                                                                                                                                                                                                                                                                                                                                                                                                                                                                                                                                                                                                                                                                                                                                                                                                                                                                                                                                                                                                                                                                                                                                                                                                                                                                                                                                                                                                                                    |  |
|  |                                                                                                                                                                                                                                                                                                                                                                                                                                                                                                                                                                                                                                                                                                                                                                                                                                                                                                                                                                                                                                                                                                                                                                                                                                                                                                                                                                                                                                                                                                                                                                                                                                                                                                                                                                                                                                                                                    |  |
|  |                                                                                                                                                                                                                                                                                                                                                                                                                                                                                                                                                                                                                                                                                                                                                                                                                                                                                                                                                                                                                                                                                                                                                                                                                                                                                                                                                                                                                                                                                                                                                                                                                                                                                                                                                                                                                                                                                    |  |